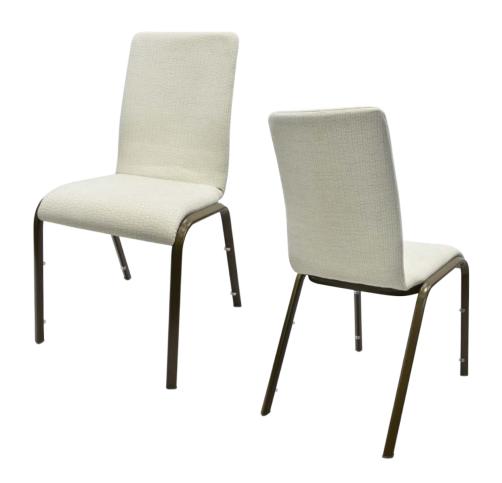

# REYNOLDS CA-3920

| DIMENSIONS |         |        |
|------------|---------|--------|
| Width      | Overall | 18"    |
|            | Seat    | 16"    |
|            | Arm     | -      |
| Height     | Overall | 35"    |
|            | Seat    | 18½"   |
|            | Arm     | -      |
| Depth      | Overall | 21"    |
|            | Seat    | 15½"   |
|            | Weight  | 15 lbs |
|            |         |        |

# FRAME

Fully welded frame in lightweight aluminum

# **UPHOLSTERY**

Over 900 fabric or vinyl choices. COM is accepted.

# **FEATURES**

Contoured, compound curved upholstered wood shell. Integrated handhold.