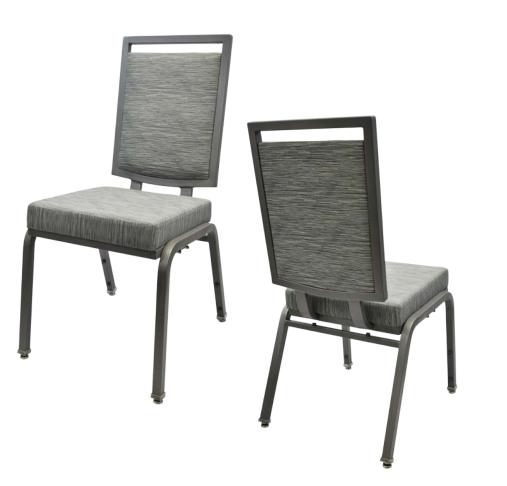

# HARRISON CA-3817

| DIMENSIONS |         |        |
|------------|---------|--------|
| Width      | Overall | 19″    |
|            | Seat    | 15¾″   |
|            | Arm     | -      |
| Height     | Overall | 37¼″   |
|            | Seat    | 18½″   |
|            | Arm     | -      |
| Depth      | Overall | 23¼″   |
|            | Seat    | 16¾″   |
|            | Weight  | 15 lbs |

#### FRAME

Fully welded frame in lightweight aluminum.

#### FINISH

Over 25 frame choices in powdercoat or wood grain finish.

#### UPHOLSTERY

Over 900 fabric or vinyl choices. COM is accepted.