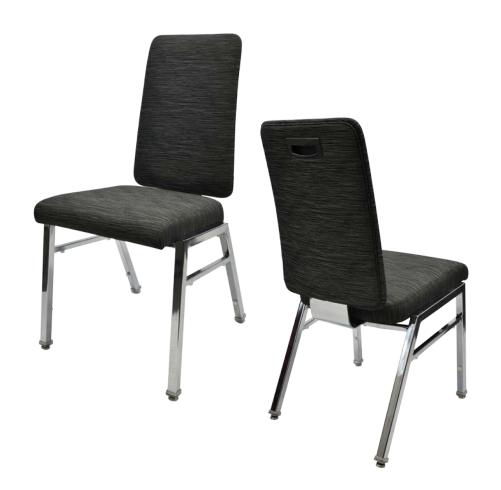

# BURGESS CA-3744

| DIMENSIONS |         |        |
|------------|---------|--------|
| Width      | Overall | 18½"   |
|            | Seat    | 15¾"   |
|            | Arm     | -      |
| Height     | Overall | 35¼"   |
|            | Seat    | 18¾"   |
|            | Arm     | -      |
| Depth      | Overall | 221/4" |
|            | Seat    | 17"    |
|            | Weight  | 16 lbs |

## FRAME

Fully welded frame in lightweight aluminum.

## **UPHOLSTERY**

Over 900 fabric or vinyl choices. COM is accepted.

## **GLIDES**

Deluxe metal glides or plastic glides.