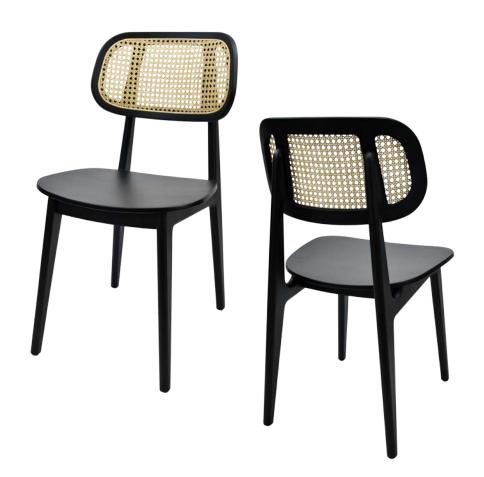

# BRAZIL CW-3716

| DIMENSIONS |         |        |  |
|------------|---------|--------|--|
| Width      | Overall | 17"    |  |
|            | Seat    | 17"    |  |
|            | Arm     | -      |  |
| Height     | Overall | 32½"   |  |
|            | Seat    | 18½"   |  |
|            | Arm     | -      |  |
| David      | Overall | 201⁄4" |  |
| Depth      | Seat    | 16"    |  |
|            | Weight  | 14 lbs |  |
|            |         |        |  |

COM 0.5 Yard 0.5 yd Seat

| F | RA | M | E |
|---|----|---|---|
|---|----|---|---|

Solid European beechwood frame.

#### **FINISH**

7 wood grain frame choices.