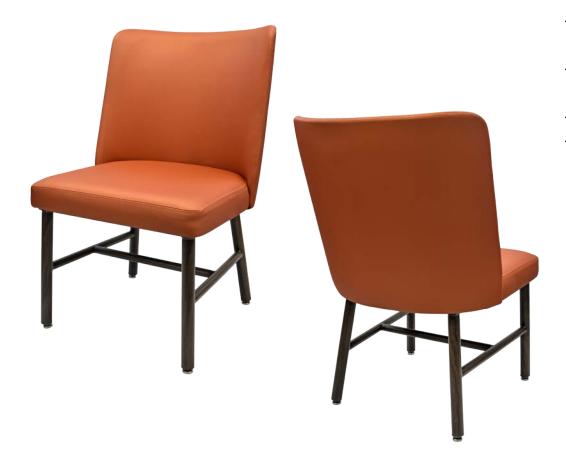

## FRAME

Fully welded frame in lightweight aluminum.

## **UPHOLSTERY**

Over 900 fabric or vinyl choices. COM is accepted.

## **GLIDES**

Deluxe metal glides or plastic glides.