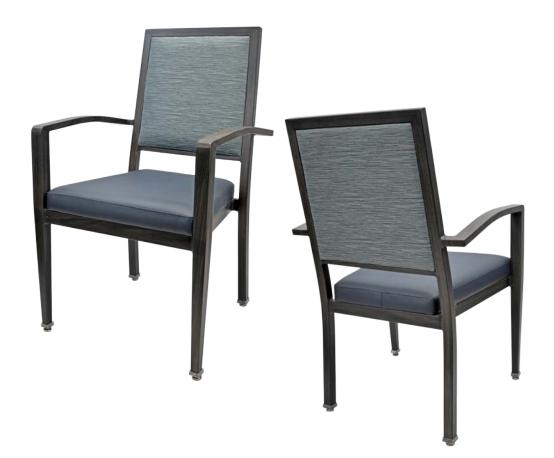

# NORTH FULL CA-3866-U-A-QS

| DIMENSIONS |         |        |  |
|------------|---------|--------|--|
| Width      | Overall | 23"    |  |
|            | Seat    | 19½"   |  |
|            | Arm     | 23"    |  |
| Height     | Overall | 37¼"   |  |
|            | Seat    | 18½"   |  |
|            | Arm     | 25¾"   |  |
| Depth      | Overall | 23¾"   |  |
|            | Seat    | 20"    |  |
|            | Weight  | 19 lbs |  |

|   | $\Box$             |      | • |
|---|--------------------|------|---|
| _ | $\boldsymbol{\nu}$ | MI   | F |
|   | ハᄶ                 | IVII | L |

Fully welded frame in lightweight aluminum.

### FINISH

Wood grain finish: Slate #98

### **UPHOLSTERY**

Seat vinyl: Culp Dillon Thunder

Back fabric: Culp Winslow Smoke Blue

### **GLIDES**

Deluxe metal glides.