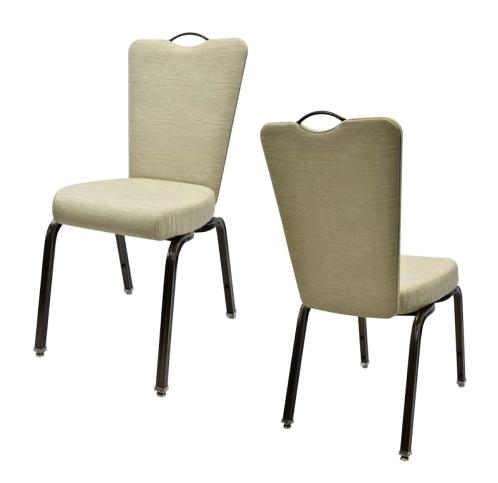

# TETRA CA-3568-QS

| DIMENSIONS |         |        |  |  |  |
|------------|---------|--------|--|--|--|
|            | Overall | 17¼"   |  |  |  |
| Width      | Seat    | 16¾"   |  |  |  |
|            | Arm     | -      |  |  |  |
| Height     | Overall | 36¾"   |  |  |  |
|            | Seat    | 19"    |  |  |  |
|            | Arm     | -      |  |  |  |
| Depth      | Overall | 23½"   |  |  |  |
|            | Seat    | 17½"   |  |  |  |
|            | Weight  | 17 lbs |  |  |  |

| E | D | ΑI     | M | Œ |
|---|---|--------|---|---|
|   |   | $\neg$ | v | - |

Fully welded frame in lightweight aluminum.

#### **FINISH**

Powder coated finish: Bronze

#### **UPHOLSTERY**

Seat and Back fabric: Culp Winslow Putty

#### **GLIDES**

Deluxe metal glides.