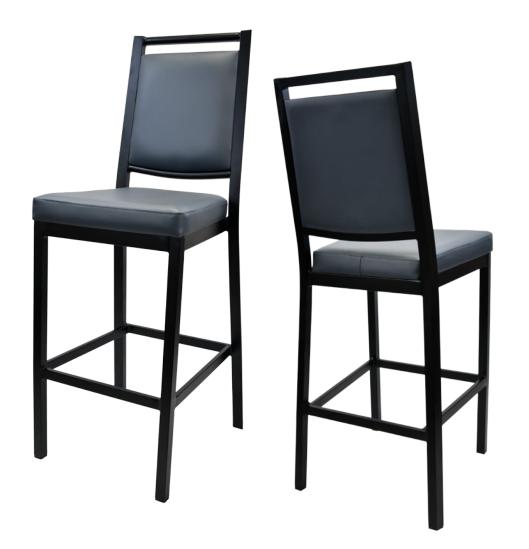

# SULTAN BA-3799

| DIMENSIONS |         |        |
|------------|---------|--------|
| Width      | Overall | 19½"   |
|            | Seat    | 18"    |
|            | Arm     | -      |
| Height     | Overall | 48¼"   |
|            | Seat    | 30"    |
|            | Arm     | -      |
| Depth      | Overall | 22"    |
|            | Seat    | 17½"   |
|            | Weight  | 18 lbs |

## FRAME

Fully welded frame in lightweight aluminum.

## **UPHOLSTERY**

Over 900 fabric or vinyl choices. COM is accepted.