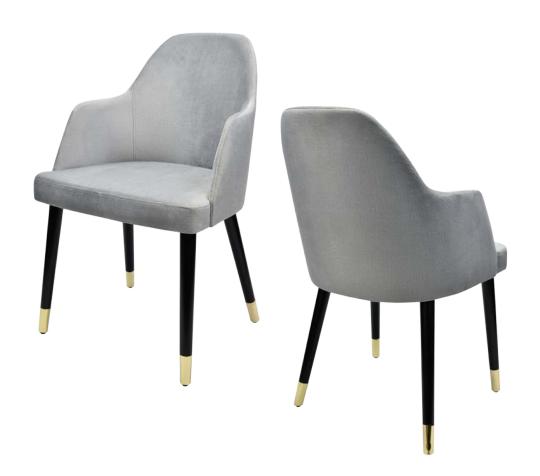

# **ANDANTE** CM-0971-A

| DIMENSIONS |         |        |
|------------|---------|--------|
| Width      | Overall | 20½"   |
|            | Seat    | 20½"   |
|            | Arm     | 20½"   |
| Height     | Overall | 34¼"   |
|            | Seat    | 19"    |
|            | Arm     | 25¾"   |
| Depth      | Overall | 23"    |
|            | Seat    | 18¼"   |
|            | Weight  | 22 lbs |

## FRAME

Fully welded frame in durable steel.

## **FINISH**

Over 20 frame choices in lacquered powdercoat finish.

## **UPHOLSTERY**

Over 900 fabric or vinyl choices. COM is accepted.

## **GLIDES**

Deluxe metal glides or plastic glides.