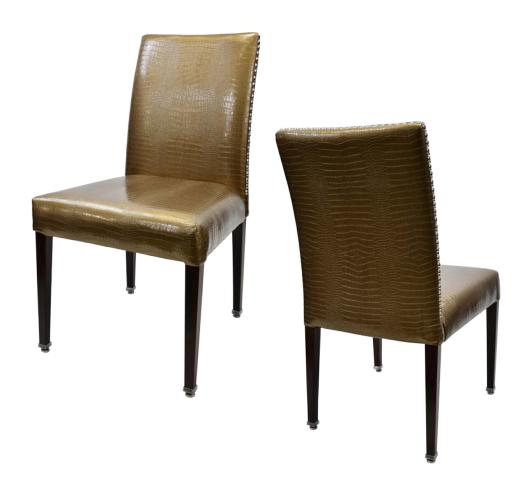

# **MAXWELL** CA-3872

| DIMENSIONS |         |        |
|------------|---------|--------|
| Width      | Overall | 20"    |
|            | Seat    | 17½"   |
|            | Arm     | -      |
| Height     | Overall | 36¼"   |
|            | Seat    | 18¾"   |
|            | Arm     | -      |
| Depth      | Overall | 24¼"   |
|            | Seat    | 18"    |
|            | Weight  | 17 lbs |

COM 1.3 Yards 0.6 yds Seat - 0.7 yds Back

Arm chair, barstool and counter-height chair also available

# **UPHOLSTERY**

Over 900 fabric or vinyl choices. COM is accepted.

## **UPGRADES**

Tufted, welted or nailhead seats and backs. Casters also available.