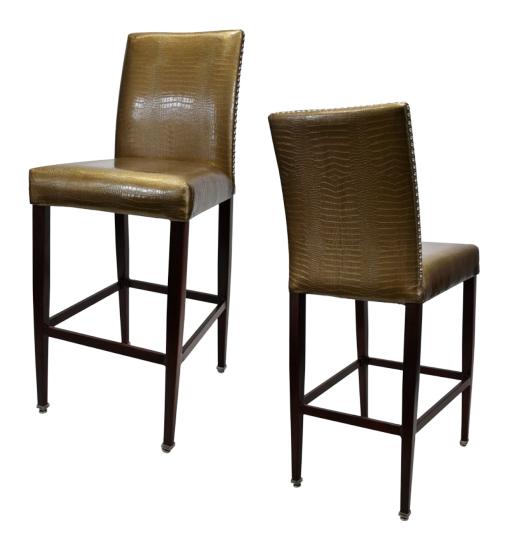

# **MAXWELL** BA-3872

# **DIMENSIONS** Overall 19" Seat 171/4" Width Arm -Overall 47" Height Seat 30" Arm -Overall 231/4" Depth Seat 171/2" Weight 20 lbs

COM 1.4 Yards 0.6 yds Seat - 0.8 yds Back

### FRAME

Fully welded frame in lightweight aluminum.

#### **FINISH**

Over 25 frame choices in powdercoat or wood grain finish.

## **UPHOLSTERY**

Over 900 fabric or vinyl choices. COM is accepted.

### **GLIDES**

Deluxe metal glides or plastic glides.

#### **UPGRADES**

Tufted, welted or nailhead seats and backs.