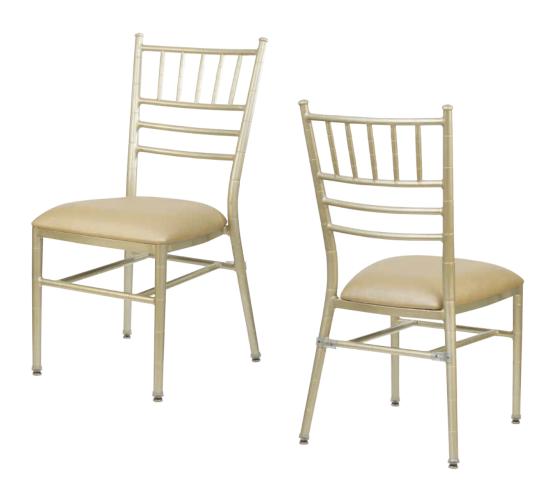

# CHIAVARI GRANDE B CA-3632-B

# **DIMENSIONS** Overall 181/2" Seat 171/4" Width Arm -Overall 363/4" Seat 181/2" Height Arm -Overall 231/4" Depth Seat 19" Weight 12 lbs

COM 0.5 Yards 0.5 yds Seat

## **FRAME**

Fully welded frame in lightweight aluminum.

### **FINISH**

Over 25 frame choices in powdercoat or wood grain finish.

# **UPHOLSTERY**

Over 900 fabric or vinyl choices. COM is accepted.