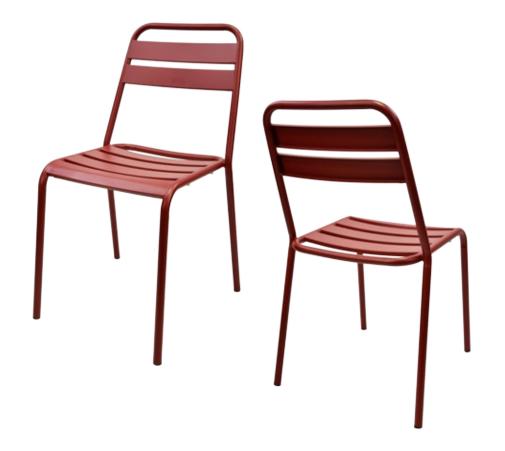

## VERANO CM-0159

| DIMENSIONS |         |        |  |  |  |  |
|------------|---------|--------|--|--|--|--|
| Width      | Overall | 19¼"   |  |  |  |  |
|            | Seat    | 16"    |  |  |  |  |
|            | Arm     | -      |  |  |  |  |
| Height     | Overall | 33¼"   |  |  |  |  |
|            | Seat    | 18"    |  |  |  |  |
|            | Arm     | -      |  |  |  |  |
| Depth      | Overall | 21½"   |  |  |  |  |
|            | Seat    | 15¾"   |  |  |  |  |
|            | Weight  | 11 lbs |  |  |  |  |

| FRAME                                         | FINISH                | UPHOLSTERY | GLIDES                   | UPGRADES | REGULATIONS                                                                    |  |
|-----------------------------------------------|-----------------------|------------|--------------------------|----------|--------------------------------------------------------------------------------|--|
| Fully welded<br>frame in<br>durable<br>steel. | Powdercoat<br>finish. | None.      | Nylon plastic<br>glides. | None.    | All chairs are<br>CAL-117 fire<br>rating certified.<br>CAL-133 is<br>optional. |  |