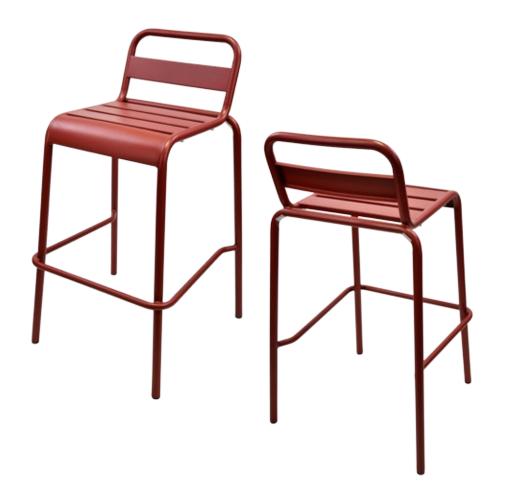

## VERANO BM-0159

| DIMENSIONS |         |       |  |  |  |  |  |
|------------|---------|-------|--|--|--|--|--|
|            | Overall | 22"   |  |  |  |  |  |
| Width      | Seat    | 16"   |  |  |  |  |  |
|            | Arm     | -     |  |  |  |  |  |
|            | Overall | 38¼"  |  |  |  |  |  |
| Height     | Seat    | 30"   |  |  |  |  |  |
|            | Arm     | -     |  |  |  |  |  |
| Darath     | Overall | 22"   |  |  |  |  |  |
| Depth      | Seat    | 15¾"  |  |  |  |  |  |
|            | Weight  | 1 lbs |  |  |  |  |  |

| FRAME                                         | FINISH             | UPHOLSTERY | GLIDES                   | UPGRADES | REGULATIONS                                                                    |
|-----------------------------------------------|--------------------|------------|--------------------------|----------|--------------------------------------------------------------------------------|
| Fully welded<br>frame in<br>durable<br>steel. | Powdercoat finish. | None.      | Nylon plastic<br>glides. | None.    | All chairs are<br>CAL-117 fire<br>rating certified.<br>CAL-133 is<br>optional. |