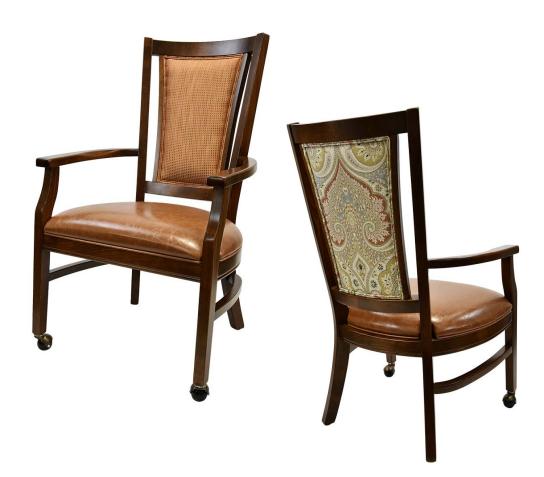

# **PRATO** CW-3934-A

| DIMENSIONS |         |        |  |  |
|------------|---------|--------|--|--|
| Width      | Overall | 24¾"   |  |  |
|            | Seat    | 21¼"   |  |  |
|            | Arm     | 23¾"   |  |  |
| Height     | Overall | 41"    |  |  |
|            | Seat    | 19¼"   |  |  |
|            | Arm     | 25"    |  |  |
| Depth      | Overall | 26½"   |  |  |
|            | Seat    | 18"    |  |  |
|            | Weight  | 23 lbs |  |  |

COM 2 Yards 1 yd Seat - 1 yd Back

| F | R | Δľ | VI | F |
|---|---|----|----|---|
|   |   |    |    |   |

Solid European beechwood frame.

#### **FINISH**

6 wood grain frame choices.

## **UPHOLSTERY**

Over 900 fabric or vinyl choices. COM is accepted.

#### **UPGRADES**

Tufted, welted or nailhead seats and backs. Casters also available.