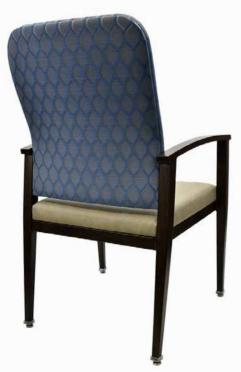

# NORAH

| DIMENSIONS |         |        |
|------------|---------|--------|
| Width      | Overall | 24"    |
|            | Seat    | 21"    |
|            | Arm     | 24"    |
| Height     | Overall | 42½"   |
|            | Seat    | 19"    |
|            | Arm     | 26½"   |
| Depth      | Overall | 27"    |
|            | Seat    | 22½"   |
|            | Weight  | 23 lbs |

## FRAME

Fully welded frame in lightweight aluminum.

## FINISH

Over 25 frame choices in powdercoat or wood grain finish.

# **UPHOLSTERY**

Over 900 fabric or vinyl choices. COM is accepted.

## GLIDES

Deluxe metal glides or plastic glides.