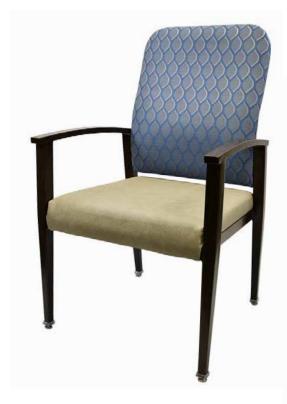

# NORAH

| DIMENSIONS |         |        |
|------------|---------|--------|
| Width      | Overall | 24"    |
|            | Seat    | 21"    |
|            | Arm     | 24"    |
| Height     | Overall | 42½"   |
|            | Seat    | 19"    |
|            | Arm     | 26½"   |
| Depth      | Overall | 27"    |
|            | Seat    | 22½"   |
|            | Weight  | 23 lbs |

## FRAME

Fully welded frame in lightweight aluminum.

## FINISH

Over 25 frame choices in powdercoat or wood grain finish.

# **UPHOLSTERY**

Over 900 fabric or vinyl choices. COM is accepted.

## GLIDES

Deluxe metal glides or plastic glides.