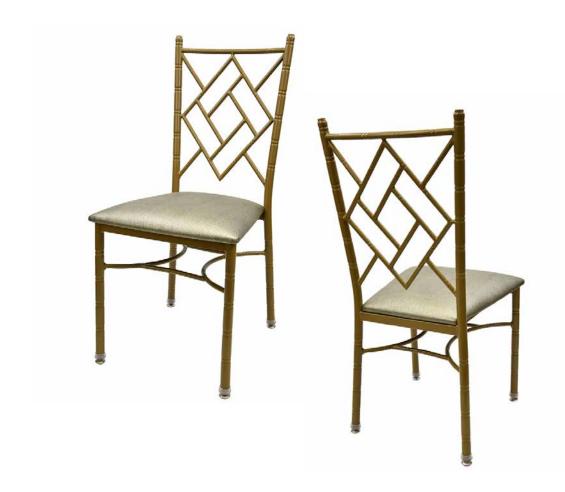

# CHIAVARI LOZENGE CM-3639

| DIMENSIONS |         |        |
|------------|---------|--------|
| Width      | Overall | 17"    |
|            | Seat    | 17"    |
|            | Arm     | -      |
| Height     | Overall | 37"    |
|            | Seat    | 18½"   |
|            | Arm     | -      |
| Depth      | Overall | 201/2" |
|            | Seat    | 16½"   |
|            | Weight  | 14 lbs |

# FRAME

Fully welded frame in durable steel.

### **FINISH**

Over 25 frame choices in powdercoat finish.

# **UPHOLSTERY**

Over 900 fabric or vinyl choices. COM is accepted.