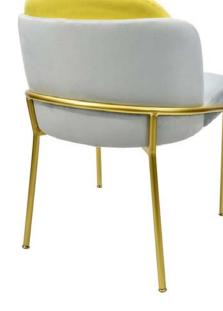

#### FRAME

Fully welded frame in durable steel.

#### FINISH

Over 20 frame choices in lacquered powdercoat finish.

### GLIDES

Deluxe metal glides or plastic glides. UPGRADES

Tufted and welted seats and backs.