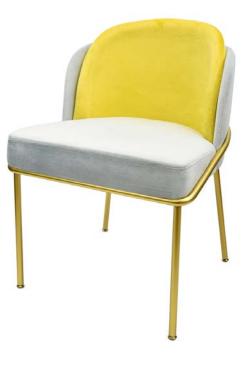

#### FRAME

Fully welded frame in durable steel.

#### FINISH

Over 20 frame choices in lacquered powdercoat finish.

### UPHOLSTERY

Over 900 fabric or vinyl choices. COM is accepted.

### GLIDES

Deluxe metal glides or plastic glides. UPGRADES

Tufted and welted seats and backs.