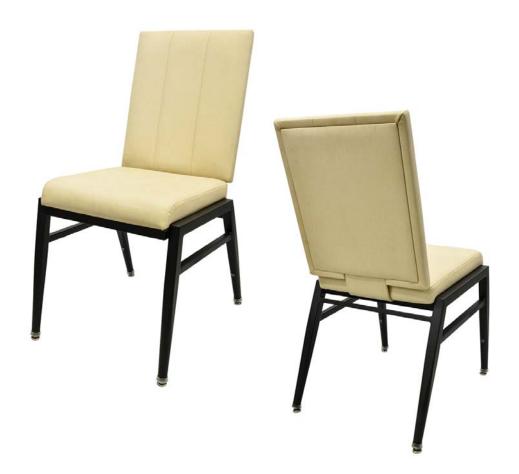

# ARABELLA CA-3567

| DIMENSIONS |         |        |
|------------|---------|--------|
| Width      | Overall | 18½"   |
|            | Seat    | 16"    |
|            | Arm     | -      |
| Height     | Overall | 36"    |
|            | Seat    | 19¼"   |
|            | Arm     | -      |
| Depth      | Overall | 23¾"   |
|            | Seat    | 16½"   |
|            | Weight  | 17 lbs |

COM 1.1 Yards 0.5 yds Seat - 0.6 yds Back

## FRAME

Fully welded frame in lightweight aluminum.

#### **FINISH**

Over 25 frame choices in powdercoat or wood grain finish.

# **UPHOLSTERY**

Over 900 fabric or vinyl choices. COM is accepted.

## **GLIDES**

Deluxe metal glides or plastic glides.

## **UPGRADES**

Tufted, welted or nailhead seats and backs. Casters also available.

## **REGULATIONS**

All chairs are CAL-117 fire rating certified. CAL-133 is optional.