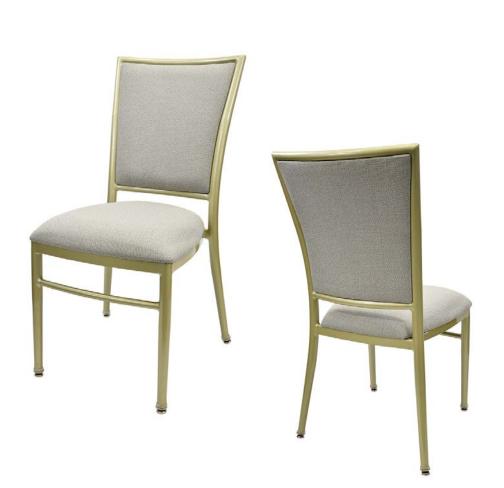

# AMPLE CA-3947

| DIMENSIONS |         |        |
|------------|---------|--------|
| Width      | Overall | 17¾″   |
|            | Seat    | 17¼″   |
|            | Arm     | -      |
| Height     | Overall | 37″    |
|            | Seat    | 18½″   |
|            | Arm     | -      |
| Depth      | Overall | 231⁄2″ |
|            | Seat    | 18½″   |
|            | Weight  | 15 lbs |

#### FRAME

Fully welded frame in lightweight aluminum.

#### FINISH

Over 25 frame choices in powdercoat or wood grain finish.

#### UPHOLSTERY

Over 900 fabric or vinyl choices. COM is accepted.

### GLIDES

Deluxe metal glides or plastic glides.

## **UPGRADES** Tufted, welted or

nailhead seats and backs. Casters also available.