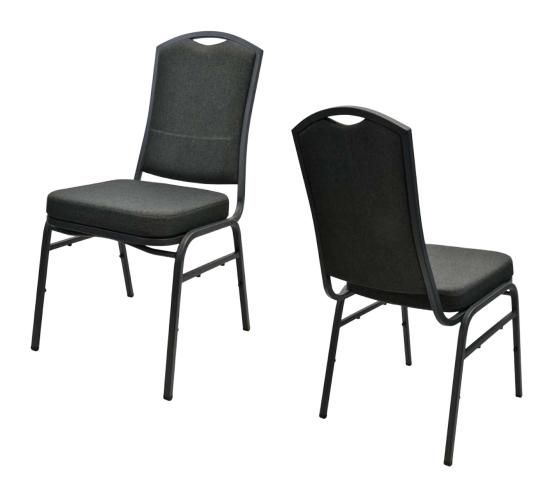

# **HENRY** CM-3929

# **DIMENSIONS** Overall 181/4" Seat 151/2" Width Arm -Overall 351/2" Seat 18¾" Height Arm -Overall 231/2" Depth Seat 161/2" Weight 14 lbs

COM 1.1Yards 0.5 yds Seat - 0.6 yds Back

## FRAME

Fully welded frame in durable steel.