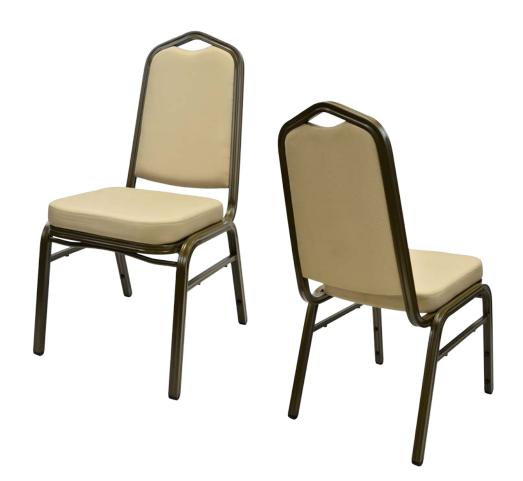

# ARCH CA-3930

# **DIMENSIONS** Overall 181/2" Seat 151/2" Width Arm -Overall 361/2" Seat 18¾" Height Arm -Overall 23" Depth Seat 161/2" Weight 13 lbs

COM 1.1Yards 0.5 yds Seat - 0.6 yds Back

## FRAME

Fully welded frame in lightweight aluminum.

#### **FINISH**

Over 25 frame choices in powdercoat or wood grain finish.

## **UPHOLSTERY**

Over 900 fabric or vinyl choices. COM is accepted.