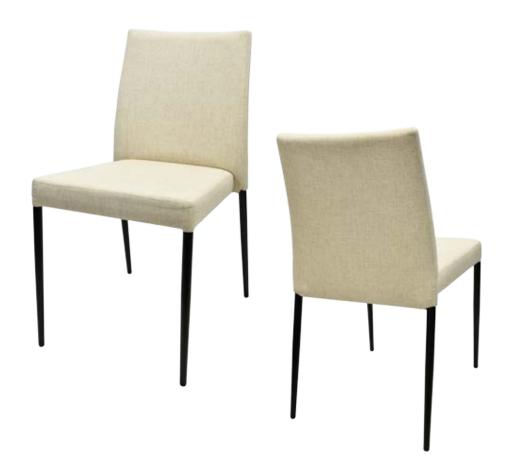

# ROVER CA-3927

# **DIMENSIONS** Overall 18" Seat 17¾" Width Arm -Overall 34" Seat 19" Height Arm -Overall 221/2" Depth Seat 17¾" Weight 15 lbs

COM 1.2 Yards 0.5 yds Seat - 0.7 yds Back

Arm chair, barstool and counter-height chair also available

### **FRAME**

Fully welded frame in lightweight aluminum.