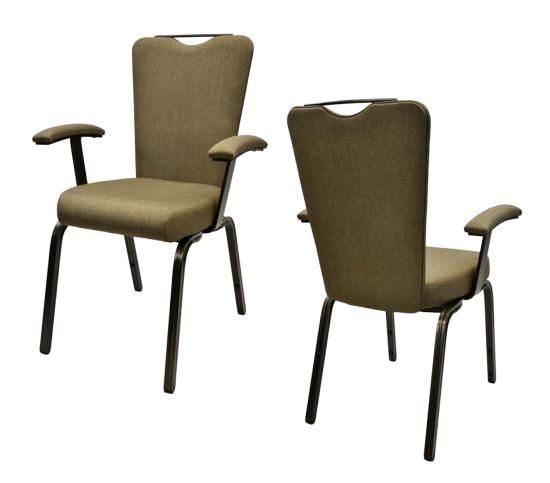

# QUAD CA-3569-A

| DIMENSIONS |         |        |
|------------|---------|--------|
| Width      | Overall | 24¾"   |
|            | Seat    | 16¾"   |
|            | Arm     | 24¾"   |
| Height     | Overall | 37"    |
|            | Seat    | 19"    |
|            | Arm     | 25¾"   |
| Depth      | Overall | 23¼"   |
|            | Seat    | 17½"   |
|            | Weight  | 22 lbs |

## FRAME

Fully welded frame in lightweight aluminum.

# **UPHOLSTERY**

Over 900 fabric or vinyl choices. COM is accepted.