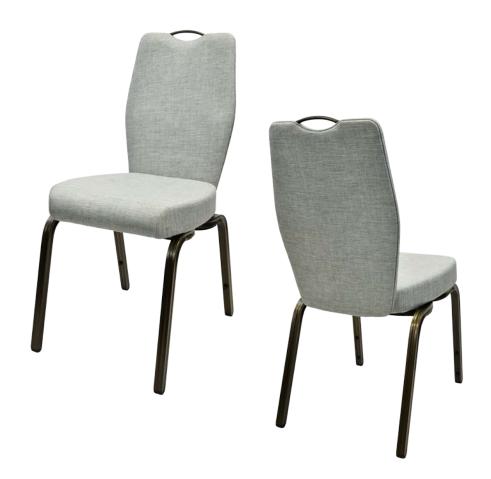

# **HOURGLASS** CA-3570

| DIMENSIONS |         |        |
|------------|---------|--------|
| Width      | Overall | 17"    |
|            | Seat    | 16¾"   |
|            | Arm     | -      |
| Height     | Overall | 36¼"   |
|            | Seat    | 19"    |
|            | Arm     | -      |
| Depth      | Overall | 23¾"   |
|            | Seat    | 17½"   |
|            | Weight  | 17 lbs |

# FRAME

Fully welded frame in lightweight aluminum.

### **FINISH**

Over 25 frame choices in powdercoat or wood grain finish.

# **UPHOLSTERY**

Over 900 fabric or vinyl choices. COM is accepted.