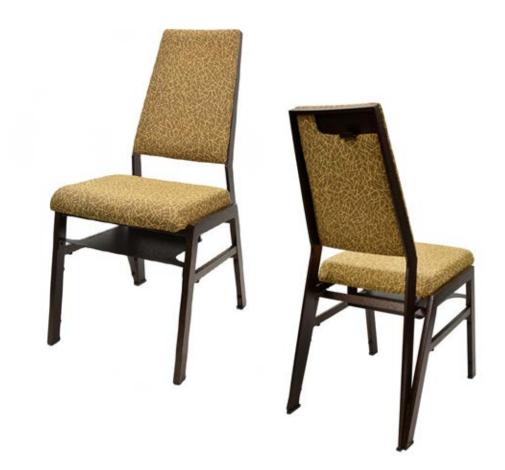

# ASTRAL CA-3837

| DIMENSIONS |         |        |
|------------|---------|--------|
| Width      | Overall | 171⁄4″ |
|            | Seat    | 15½"   |
|            | Arm     | -      |
| Height     | Overall | 36½"   |
|            | Seat    | 18¾"   |
|            | Arm     | -      |
| Depth      | Overall | 24"    |
|            | Seat    | 16½"   |
|            | Weight  | 18 lbs |

## FRAME

Fully welded frame in lightweight aluminum.

#### **FINISH**

Over 25 frame choices in powdercoat or wood grain finish.

## **UPHOLSTERY**

Over 900 fabric or vinyl choices. COM is accepted.

## **GLIDES**

Plastic nylon glides.