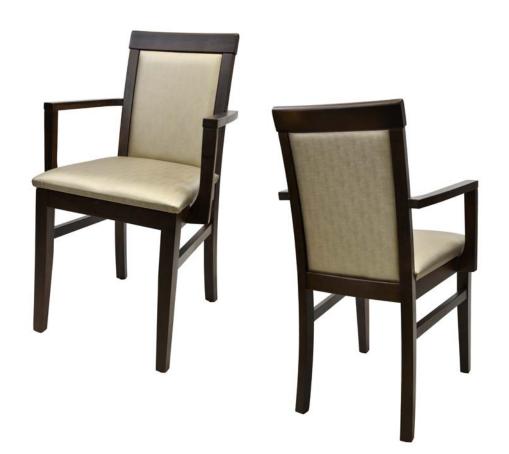

# BURNS CW-3922-A

| DIMENSIONS |         |        |  |  |
|------------|---------|--------|--|--|
| Width      | Overall | 21½"   |  |  |
|            | Seat    | 17½"   |  |  |
|            | Arm     | 21½"   |  |  |
| Height     | Overall | 36"    |  |  |
|            | Seat    | 18½"   |  |  |
|            | Arm     | 26¼"   |  |  |
| Depth      | Overall | 21½"   |  |  |
|            | Seat    | 16½"   |  |  |
|            | Weight  | 19 lbs |  |  |

COM 1.4 Yards 0.5 yds Seat - 0.9 yds Back

| F | R | ΑI | V | ΙE |
|---|---|----|---|----|
|   |   |    |   |    |

Solid European beechwood frame.

#### **FINISH**

7 wood grain frame choices.

# **UPHOLSTERY**

Over 900 fabric or vinyl choices. COM is accepted.

## **GLIDES**

Plastic nylon glides.

### **UPGRADES**

Tufted, welted or nailhead seats and backs.