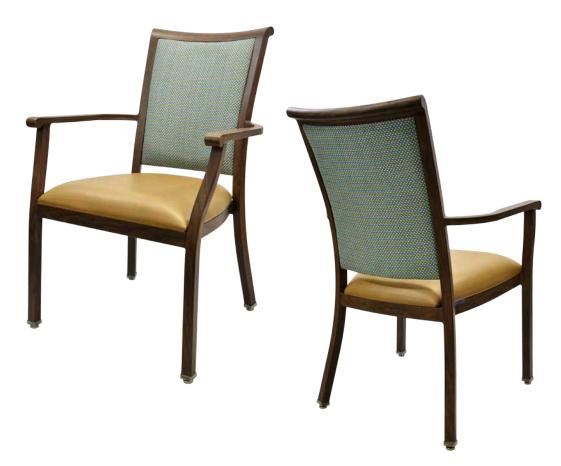

# **FREEMAN** CA-3743-A

## **DIMENSIONS** Overall 24¾" Seat 191/2" Width Arm 243/4" Overall 371/2" Seat 18¾" Height Arm 25¾" Overall 261/2" Depth Seat 19" Weight 18 lbs

COM 1.3 Yards 0.6 yds Seat - 0.7 yds Back

Arm chair, barstool and counter-height chair also available

### FRAME

Fully welded frame in lightweight aluminum.

#### **FINISH**

Over 25 frame choices in powdercoat or wood grain finish.

## **UPHOLSTERY**

Over 900 fabric or vinyl choices. COM is accepted.