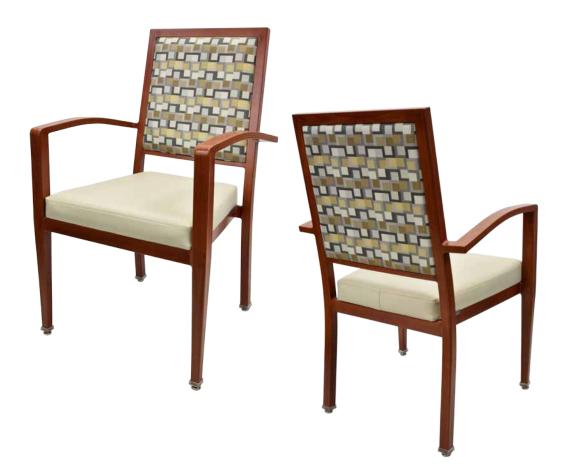

# NORTH FULL CA-3866-U-A

# **DIMENSIONS** Overall 23" Seat 191/2" Width Arm 23" Overall 371/4" Seat 181/2" Height Arm 25¾" Overall 23¾" Depth Seat 20" Weight 19 lbs

COM 1.1 Yards 0.5 yds Seat - 0.6 yds Back

Arm chair, barstool and counter-height chair also available