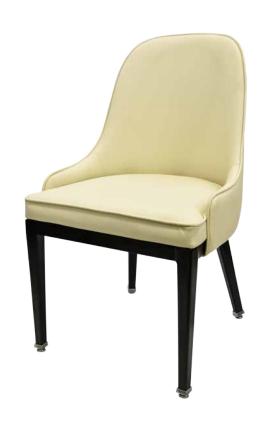

# QUARTZ CA-3737

| DIMENSIONS |         |        |
|------------|---------|--------|
| Width      | Overall | 21"    |
|            | Seat    | 18½"   |
|            | Arm     | -      |
| Height     | Overall | 35¾"   |
|            | Seat    | 18¾"   |
|            | Arm     | -      |
| Depth      | Overall | 23½"   |
|            | Seat    | 19¼"   |
|            | Weight  | 20 lbs |

# FRAME

Fully welded frame in lightweight aluminum.

#### **FINISH**

Over 25 frame choices in powdercoat or wood grain finish.

# **UPHOLSTERY**

Over 900 fabric or vinyl choices. COM is accepted.