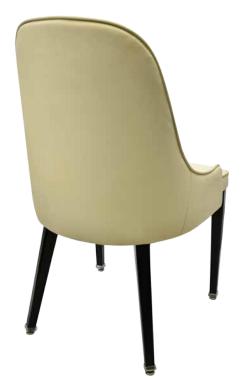

# QUARTZ CA-3737

| DIMENSIONS |         |        |
|------------|---------|--------|
| Width      | Overall | 21"    |
|            | Seat    | 18½"   |
|            | Arm     | -      |
| Height     | Overall | 35¾"   |
|            | Seat    | 18¾"   |
|            | Arm     | -      |
| Depth      | Overall | 23½"   |
|            | Seat    | 19¼"   |
|            | Weight  | 20 lbs |

# FRAME

Fully welded frame in lightweight aluminum.

#### **FINISH**

Over 25 frame choices in powdercoat or wood grain finish.

# **UPHOLSTERY**

Over 900 fabric or vinyl choices. COM is accepted.