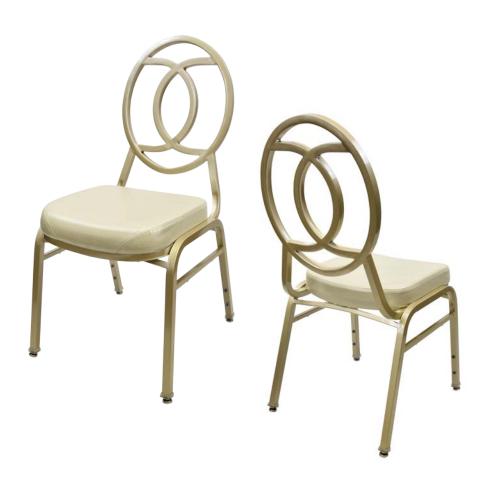

# WONDER CM-3911

| DIMENSIONS |         |        |
|------------|---------|--------|
| Width      | Overall | 18½"   |
|            | Seat    | 15¼"   |
|            | Arm     | -      |
| Height     | Overall | 36"    |
|            | Seat    | 18½"   |
|            | Arm     | -      |
| Depth      | Overall | 23¾"   |
|            | Seat    | 16"    |
|            | Weight  | 17 lbs |

## FRAME

Fully welded frame in durable steel.

### **FINISH**

Over 25 frame choices in powdercoat finish.

# **UPHOLSTERY**

Over 900 fabric or vinyl choices. COM is accepted.