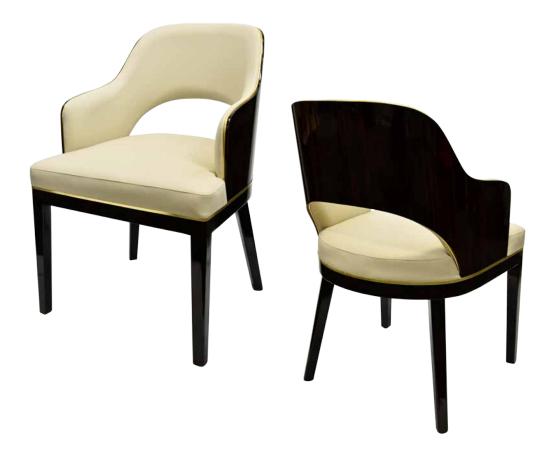

# SYMPHONY CW-3916-A

| DIMENSIONS |         |        |  |
|------------|---------|--------|--|
| Width      | Overall | 21½"   |  |
|            | Seat    | 17"    |  |
|            | Arm     | 21¼"   |  |
| Height     | Overall | 34"    |  |
|            | Seat    | 19"    |  |
|            | Arm     | 25¼"   |  |
| Depth      | Overall | 25"    |  |
|            | Seat    | 21"    |  |
|            | Weight  | 22 lbs |  |

COM 1.6 Yards  $0.8 \ yds \ Seat - 0.8 \ yds \ Back$ 

| FRAI | М | E |
|------|---|---|
|------|---|---|

Solid European beechwood frame.

## **FINISH**

6 wood grain frame choices.

# **UPHOLSTERY**

Over 900 fabric or vinyl choices. COM is accepted.

## **GLIDES**

Deluxe metal glides or plastic glides.