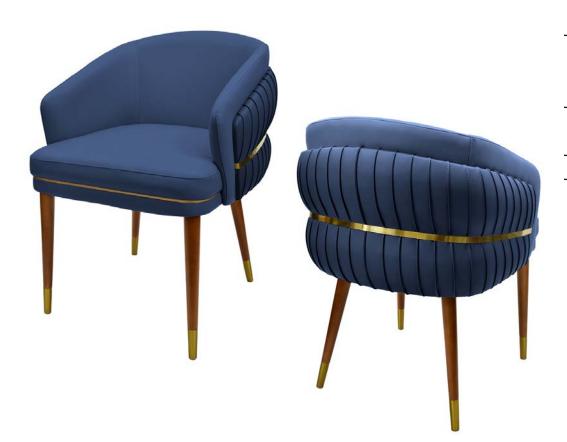

# SOVEREIGN CM-3918-A

| DIMENSIONS |         |        |
|------------|---------|--------|
| Width      | Overall | 23¼"   |
|            | Seat    | 17½"   |
|            | Arm     | 23¼"   |
| Height     | Overall | 31¼"   |
|            | Seat    | 20"    |
|            | Arm     | 25"    |
| Depth      | Overall | 24¼"   |
|            | Seat    | 19½"   |
|            | Weight  | 34 lbs |