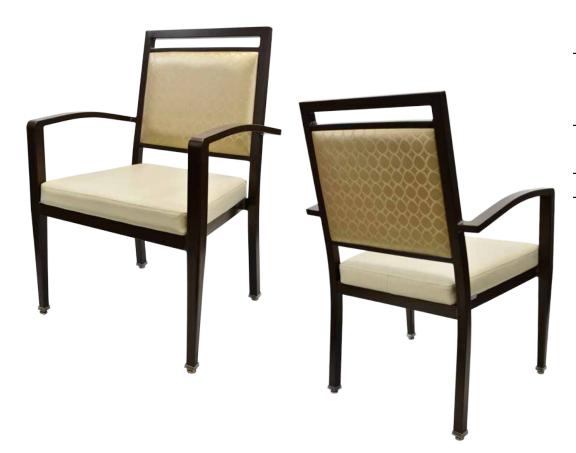

# NORTH WIDE CA-3866-AW

| DIMENSIONS |         |        |
|------------|---------|--------|
| Width      | Overall | 24¾"   |
|            | Seat    | 21½"   |
|            | Arm     | 24¾"   |
| Height     | Overall | 37½"   |
|            | Seat    | 19"    |
|            | Arm     | 26¼"   |
| Depth      | Overall | 24"    |
|            | Seat    | 20"    |
|            | Weight  | 21 lbs |

## FRAME

Fully welded frame in lightweight aluminum.

#### **FINISH**

Over 25 frame choices in powdercoat or wood grain finish.

## **UPHOLSTERY**

Over 900 fabric or vinyl choices. COM is accepted.