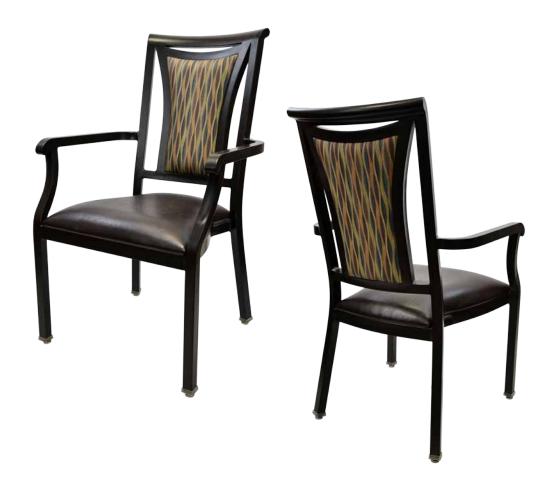

# **LIVORNO** CA-3877-A

| DIMENSIONS |         |        |
|------------|---------|--------|
| Width      | Overall | 23¾"   |
|            | Seat    | 19¼"   |
|            | Arm     | 23¾"   |
| Height     | Overall | 39¼"   |
|            | Seat    | 19"    |
|            | Arm     | 26"    |
| Depth      | Overall | 25¼"   |
|            | Seat    | 19¼"   |
|            | Weight  | 20 lbs |

COM 1.1 Yards  $0.55 \ \mathrm{yds} \ \mathrm{Seat} \ - \ 0.55 \ \mathrm{yds} \ \mathrm{Back}$ 

Arm chair, barstool and counter-height chair also available

## FRAME

Fully welded frame in lightweight aluminum.

#### **FINISH**

Over 25 frame choices in powdercoat or wood grain finish.

## **UPHOLSTERY**

Over 900 fabric or vinyl choices. COM is accepted.

## **GLIDES**

Deluxe metal glides or plastic glides.

## **UPGRADES**

Tufted, welted or nailhead seats and backs. Casters also available.