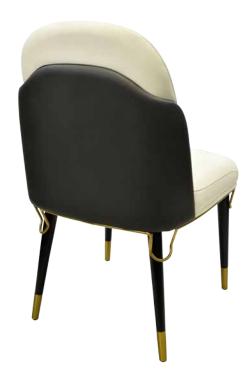

# ESCAPE CM-3914

#### FRAME

Fully welded frame in durable steel.

### UPHOLSTERY

Over 900 fabric or vinyl choices. COM is accepted.

## GLIDES

Deluxe metal glides or plastic glides.