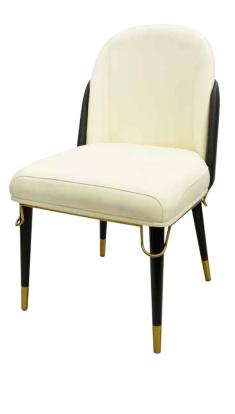

# ESCAPE CM-3914

### DIMENSIONS

|        | Overall | 19½″   |
|--------|---------|--------|
| Width  | Seat    | 19½″   |
|        | Arm     | -      |
| Height | Overall | 33¾″   |
|        | Seat    | 18½″   |
|        | Arm     | -      |
| Depth  | Overall | 22″    |
|        | Seat    | 18½″   |
|        | Weight  | 24 lbs |

#### FRAME

Fully welded frame in durable steel.

#### FINISH

Over 20 frame choices in lacquered powdercoat finish.

### UPHOLSTERY

Over 900 fabric or vinyl choices. COM is accepted.

## GLIDES

Deluxe metal glides or plastic glides.