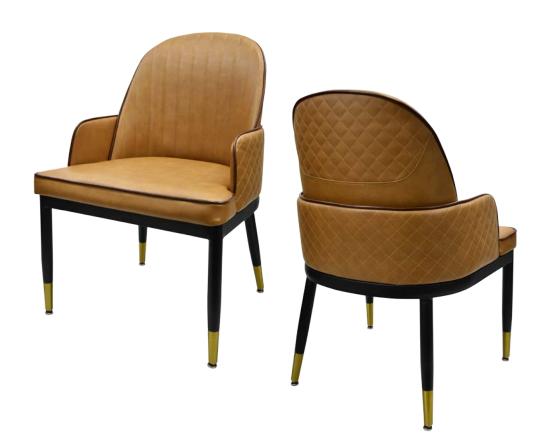

# CORAL CM-3912-A

| DIMENSIONS |         |        |
|------------|---------|--------|
| Width      | Overall | 24½"   |
|            | Seat    | 24½"   |
|            | Arm     | 23½"   |
| Height     | Overall | 36"    |
|            | Seat    | 19½"   |
|            | Arm     | 24¾"   |
| Depth      | Overall | 23¼"   |
|            | Seat    | 19½"   |
|            | Weight  | 29 lbs |

## FRAME

Fully welded frame in durable steel.

## **FINISH**

Over 20 frame choices in lacquered powdercoat finish.

## **UPHOLSTERY**

Over 900 fabric or vinyl choices. COM is accepted.