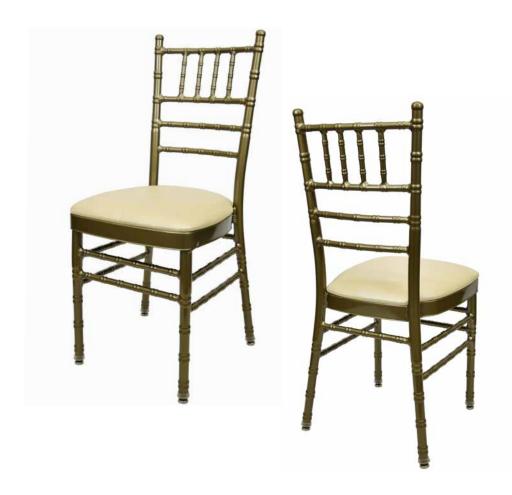

# CHIAVARI CLASSIC CA-3617-QS

| DIMENSIONS |         |        |  |  |  |
|------------|---------|--------|--|--|--|
|            | Overall | 17¾"   |  |  |  |
| Width      | Seat    | 15¼"   |  |  |  |
|            | Arm     | -      |  |  |  |
| Height     | Overall | 36½"   |  |  |  |
|            | Seat    | 19"    |  |  |  |
|            | Arm     | -      |  |  |  |
| Depth      | Overall | 19¾"   |  |  |  |
|            | Seat    | 16"    |  |  |  |
|            | Weight  | 11 lbs |  |  |  |

| F | R | Α | V | 16 |
|---|---|---|---|----|
|   |   |   |   |    |

Fully welded frame in lightweight aluminum.

#### **FINISH**

Powdercoat finish: Bronze #15

## **UPHOLSTERY**

Seat vinyl: TM2309-02

### **GLIDES**

Deluxe metal glides.