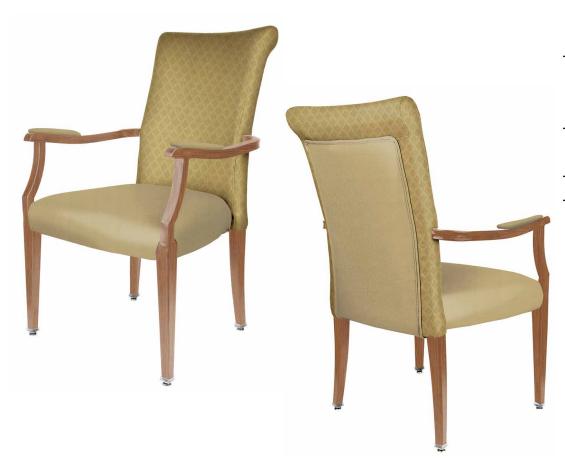

# VALDEZ CA-3849-A-QS1

| DIMENSIONS |         |        |  |
|------------|---------|--------|--|
| Width      | Overall | 23½"   |  |
|            | Seat    | 21"    |  |
|            | Arm     | 23½"   |  |
| Height     | Overall | 39½"   |  |
|            | Seat    | 19½"   |  |
|            | Arm     | 26½"   |  |
| Danath     | Overall | 28½"   |  |
| Depth      | Seat    | 20"    |  |
|            | Weight  | 22 lbs |  |
|            |         |        |  |

|   | $\square$ |   |   |
|---|-----------|---|---|
| _ | ᄶᄼ        | w | - |
|   |           |   |   |

Fully welded frame in lightweight aluminum.

### FINISH

Wood grain finish: Teak #26

### **UPHOLSTERY**

Seat/arm/back of the back vinyl: TM2302-03

Front of the back fabric: AB135A03

### **GLIDES**

Deluxe metal glides.