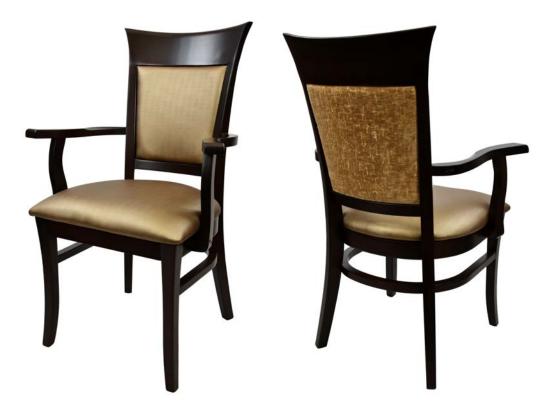

# **DAFFODIL**

CW-3715-A

| DIMENSIONS |         |      |
|------------|---------|------|
| Width      | Overall | 25½" |
|            | Seat    | 19½" |
|            | Arm     | 25½" |
| Height     | Overall | 38"  |
|            | Seat    | 19½" |
|            | Arm     | 26"  |
| Depth      | Overall | 23¾" |

#### **FRAME**

European beechwood frame.

#### **FINISH**

7 wood grain frame choices

## **UPHOLSTERY**

Over 900 fabric or vinyl choices. COM is accepted.