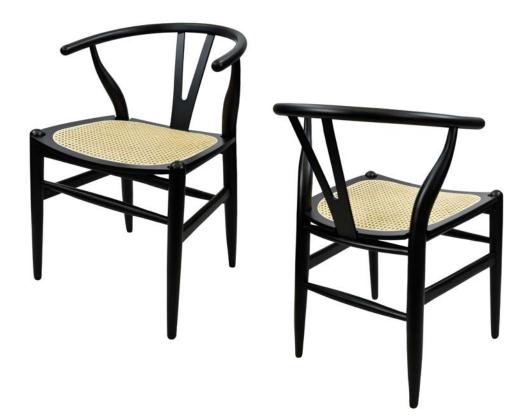

# SEVILLE CW-0235

| DIMENSIONS |         |        |  |  |  |  |
|------------|---------|--------|--|--|--|--|
|            | Overall | 201⁄4" |  |  |  |  |
| Width      | Seat    | 19"    |  |  |  |  |
|            | Arm     | -      |  |  |  |  |
| Height     | Overall | 29¾"   |  |  |  |  |
|            | Seat    | 17½"   |  |  |  |  |
|            | Arm     | -      |  |  |  |  |
| Depth      | Overall | 21¾"   |  |  |  |  |
|            | Seat    | 17½"   |  |  |  |  |
|            | Weight  | 17 lbs |  |  |  |  |

| FRAME   |   |   |    |    |    |   |
|---------|---|---|----|----|----|---|
| FRAIVIE |   |   | Λ  | Ν. | м  |   |
|         | _ | ĸ | ц. | IV | 41 | _ |

Solid European beechwood frame.