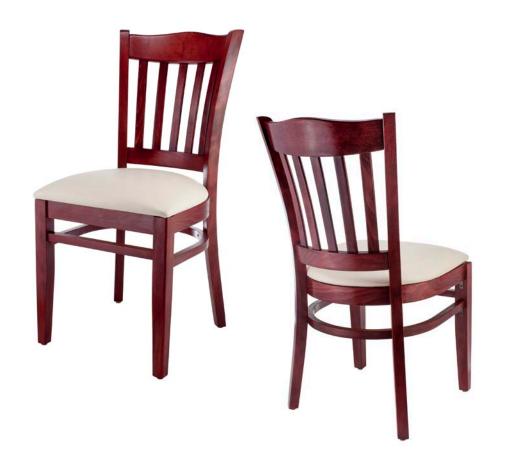

# KING CW-0182

## **DIMENSIONS** Overall 171/2" Seat 171/2" Width Arm -Overall 35" Seat 19" Height Arm -Overall 211/4" Depth Seat 161/2" Weight 17 lbs

COM 0.5 Yard 0.5 yd Seat

Arm chair, barstool and counter-height chair also available

| <b>FRAI</b> | MΕ |
|-------------|----|
|-------------|----|

Solid European beechwood frame.