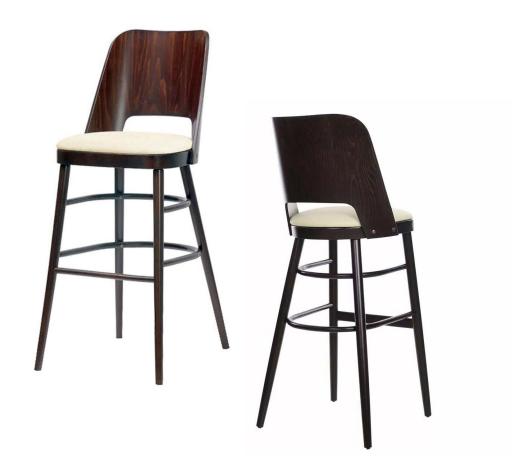

# BW-3717

| DIMENSIONS |                                                               |        |  |  |
|------------|---------------------------------------------------------------|--------|--|--|
| Width      | Overall                                                       | 19¾"   |  |  |
|            | Seat                                                          | 17"    |  |  |
|            | Arm                                                           | -      |  |  |
| Height     | Overall                                                       | 44"    |  |  |
|            | Seat                                                          | 31"    |  |  |
|            | Overall 1  Seat 1  Arm -  Overall 4  Seat 3  Arm -  Overall 2 | -      |  |  |
| Darath     | Overall                                                       | 20¾"   |  |  |
| Depth      | Seat                                                          | 16½"   |  |  |
|            | Weight                                                        | 28 lbs |  |  |

COM 0.5 Yards 0.5 yds Seat

| F | R | Δľ | VI | F |
|---|---|----|----|---|
|   |   |    |    |   |

Solid European beechwood frame.

#### **FINISH**

7 wood grain frame choices.

## **UPHOLSTERY**

Over 900 fabric or vinyl choices. COM is accepted.