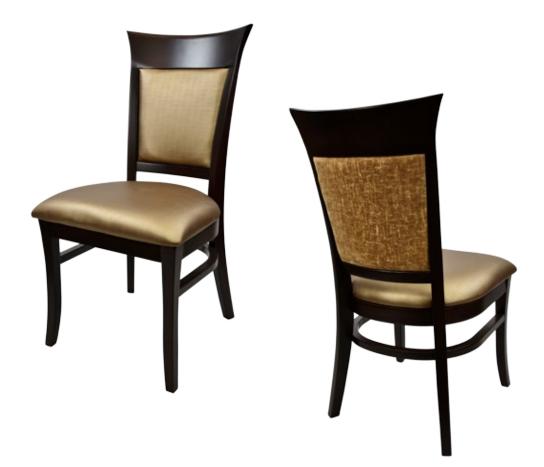

# DAFFODIL CW-3715

| DIMENSIONS |         |        |  |  |
|------------|---------|--------|--|--|
| Width      | Overall | 19½"   |  |  |
|            | Seat    | 19½"   |  |  |
|            | Arm     | -      |  |  |
| Height     | Overall | 38"    |  |  |
|            | Seat    | 19½"   |  |  |
|            | Arm     | -      |  |  |
| Depth      | Overall | 23¾"   |  |  |
|            | Seat    | 18"    |  |  |
|            | Weight  | 16 lbs |  |  |

COM 1.4 Yards 0.6 yd Seat - 0.8 yds Back

| F | R | ΑI | V | ΙE |
|---|---|----|---|----|
|   |   |    |   |    |

Solid European beechwood frame.

#### **FINISH**

7 wood grain frame choices.

## **UPHOLSTERY**

Over 900 fabric or vinyl choices. COM is accepted.