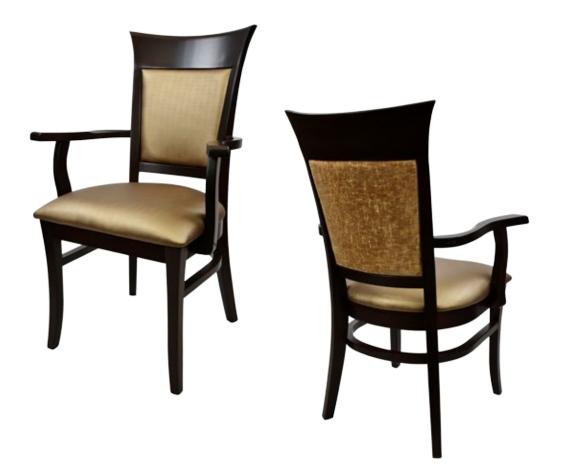

# DAFFODIL CW-3715-A

| DIMENSIONS |         |        |  |  |
|------------|---------|--------|--|--|
| Width      | Overall | 25½"   |  |  |
|            | Seat    | 19½"   |  |  |
|            | Arm     | 25½"   |  |  |
| Height     | Overall | 38"    |  |  |
|            | Seat    | 19½"   |  |  |
|            | Arm     | 26"    |  |  |
| Depth      | Overall | 23¾"   |  |  |
|            | Seat    | 18"    |  |  |
|            | Weight  | 20 lbs |  |  |

COM 1.4 Yards 0.6 yd Seat - 0.8 yds Back

| F | R | ΑI | V | ΙE |
|---|---|----|---|----|
|   |   |    |   |    |

Solid European beechwood frame.

#### **FINISH**

7 wood grain frame choices.

## **UPHOLSTERY**

Over 900 fabric or vinyl choices. COM is accepted.