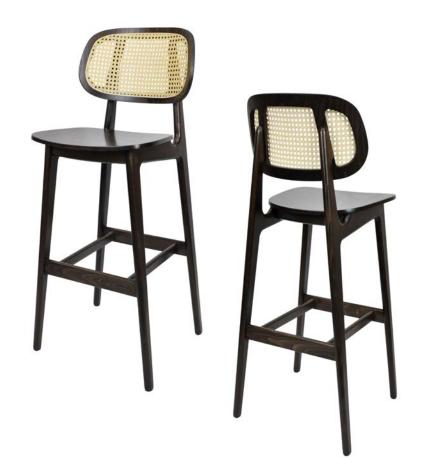

# BRAZIL BW-3716

| DIMENSIONS |         |        |  |  |
|------------|---------|--------|--|--|
| Width      | Overall | 18½"   |  |  |
|            | Seat    | 16¾"   |  |  |
|            | Arm     | -      |  |  |
| Height     | Overall | 43"    |  |  |
|            | Seat    | 30"    |  |  |
|            | Arm     | -      |  |  |
| Depth      | Overall | 201⁄4" |  |  |
|            | Seat    | 16"    |  |  |
|            | Weight  | 17 lbs |  |  |

COM 0.5 Yards 0.5 yds Seat

| F | R | Δľ | VI | F |
|---|---|----|----|---|
|   |   |    |    |   |

Solid European beechwood frame.

#### **FINISH**

7 wood grain frame choices.