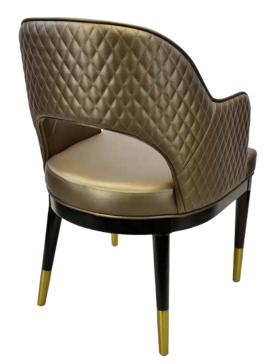

# OVATION CM-3714

| DIMENSIONS |         |        |
|------------|---------|--------|
| Width      | Overall | 21¼"   |
|            | Seat    | 21"    |
|            | Arm     | 21¼"   |
| Height     | Overall | 33¼"   |
|            | Seat    | 18½"   |
|            | Arm     | 26"    |
| Depth      | Overall | 24½"   |
|            | Seat    | 21"    |
|            | Weight  | 25 lbs |

## FRAME

Fully welded frame in durable steel.

#### **FINISH**

Over 20 frame choices in lacquered powdercoat finish.

## **UPHOLSTERY**

Over 900 fabric or vinyl choices. COM is accepted.