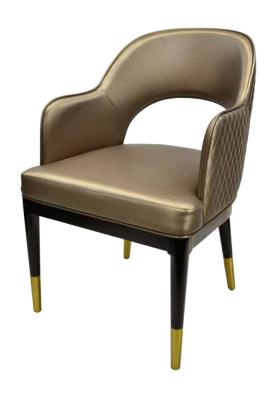

# OVATION CM-3714

| DIMENSIONS |         |        |
|------------|---------|--------|
| Width      | Overall | 21¼"   |
|            | Seat    | 21"    |
|            | Arm     | 21¼"   |
| Height     | Overall | 33¼"   |
|            | Seat    | 18½"   |
|            | Arm     | 26"    |
| Depth      | Overall | 24½"   |
|            | Seat    | 21"    |
|            | Weight  | 25 lbs |

## FRAME

Fully welded frame in durable steel.

#### **FINISH**

Over 20 frame choices in lacquered powdercoat finish.

## **UPHOLSTERY**

Over 900 fabric or vinyl choices. COM is accepted.