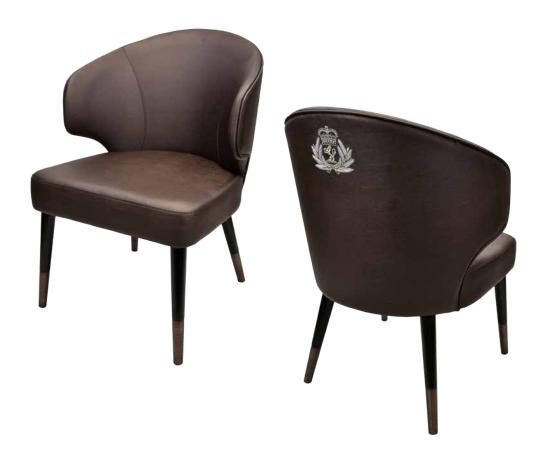

# **KARAT** CM-3707

| DIMENSIONS |         |        |
|------------|---------|--------|
| Width      | Overall | 23¾"   |
|            | Seat    | 21"    |
|            | Arm     | -      |
| Height     | Overall | 32½"   |
|            | Seat    | 17¾"   |
|            | Arm     | -      |
| Depth      | Overall | 24"    |
|            | Seat    | 19"    |
|            | Weight  | 29 lbs |

## FRAME

Fully welded frame in durable steel.

## **FINISH**

Over 20 frame choices in lacquered powdercoat finish.

## **UPHOLSTERY**

Over 900 fabric or vinyl choices. COM is accepted.