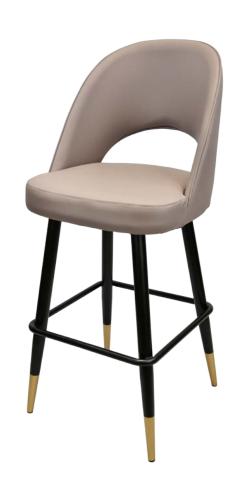

# ALLURE BM-3706

| DIMENSIONS |         |        |
|------------|---------|--------|
| Width      | Overall | 20"    |
|            | Seat    | 19"    |
|            | Arm     | -      |
| Height     | Overall | 42¾"   |
|            | Seat    | 30"    |
|            | Arm     | -      |
| Depth      | Overall | 201/4" |
|            | Seat    | 17¾"   |
|            | Weight  | 24 lbs |

## FRAME

Fully welded frame in durable steel.

## **FINISH**

Over 25 frame choices in powdercoat or wood grain finish.

## **UPHOLSTERY**

Over 900 fabric or vinyl choices. COM is accepted.

## **GLIDES**

Deluxe metal glides or plastic glides.