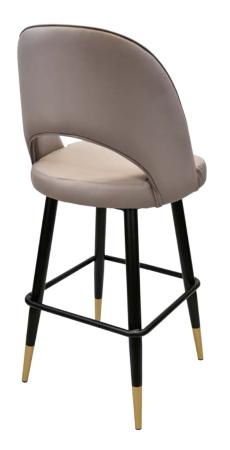

# ALLURE BM-3706

| DIMENSIONS |         |        |
|------------|---------|--------|
| Width      | Overall | 20"    |
|            | Seat    | 19"    |
|            | Arm     | -      |
| Height     | Overall | 42¾"   |
|            | Seat    | 30"    |
|            | Arm     | -      |
| Depth      | Overall | 201/4" |
|            | Seat    | 17¾"   |
|            | Weight  | 24 lbs |

## FRAME

Fully welded frame in durable steel.

## **FINISH**

Over 25 frame choices in powdercoat or wood grain finish.

## **UPHOLSTERY**

Over 900 fabric or vinyl choices. COM is accepted.

## **GLIDES**

Deluxe metal glides or plastic glides.