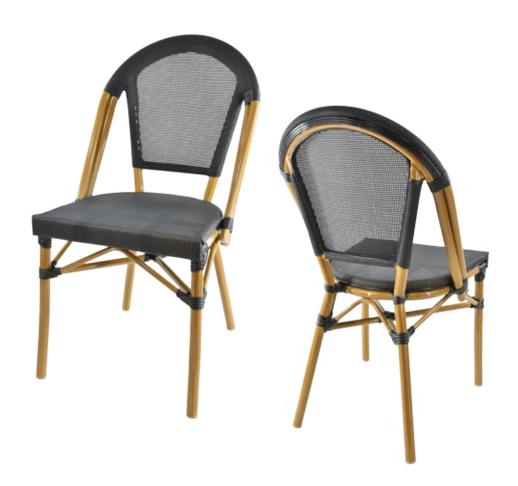

## ARDILL CA-0190

| DIMENSIONS |         |       |  |  |  |  |
|------------|---------|-------|--|--|--|--|
| Width      | Overall | 18¼"  |  |  |  |  |
|            | Seat    | 17"   |  |  |  |  |
|            | Arm     | -     |  |  |  |  |
| Height     | Overall | 34½"  |  |  |  |  |
|            | Seat    | 18"   |  |  |  |  |
|            | Arm     | -     |  |  |  |  |
| Б!         | Overall | 22"   |  |  |  |  |
| Depth      | Seat    | 15¼"  |  |  |  |  |
|            | Weight  | 7 lbs |  |  |  |  |

| FRAME                                                | FINISH             | UPHOLSTERY | GLIDES                   | UPGRADES | REGULATIONS                                                                    |  |
|------------------------------------------------------|--------------------|------------|--------------------------|----------|--------------------------------------------------------------------------------|--|
| Fully welded<br>frame in<br>lightweight<br>aluminum. | Powdercoat finish. | None.      | Nylon plastic<br>glides. | None.    | All chairs are<br>CAL-117 fire<br>rating certified.<br>CAL-133 is<br>optional. |  |